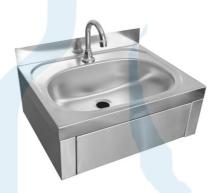

## WOLLONGONG GENERAL AGENCY

267 Keira Street, WOLLONGONG NSW 2500 Ph: (02) 4228 9733 Fax: (02) 4229 9023

**MODEL: ASKOB2** 

## Knee operated sink with temping valve. Hands free, knee operation

Large front panel 420mm x 150mm. Automatic water shutoff. Outside dimensions 521mm x 408mm x 200mm deep. Constructed from 304 stainless steel. Body and shroud material thickness 1.2mm Sink material thickness 0.9mm Polished finish. 40mm drain. Countersunk screws gives flush finish to side of unit. 5 Star WELS rating and AS/NZS 6400:2005 compliant. Waterflow 6 litres per minute. Available with or without temping valve to regulate water temperature. Automatic water shut-off after 7 seconds. Sink capacity: 10 Litres.